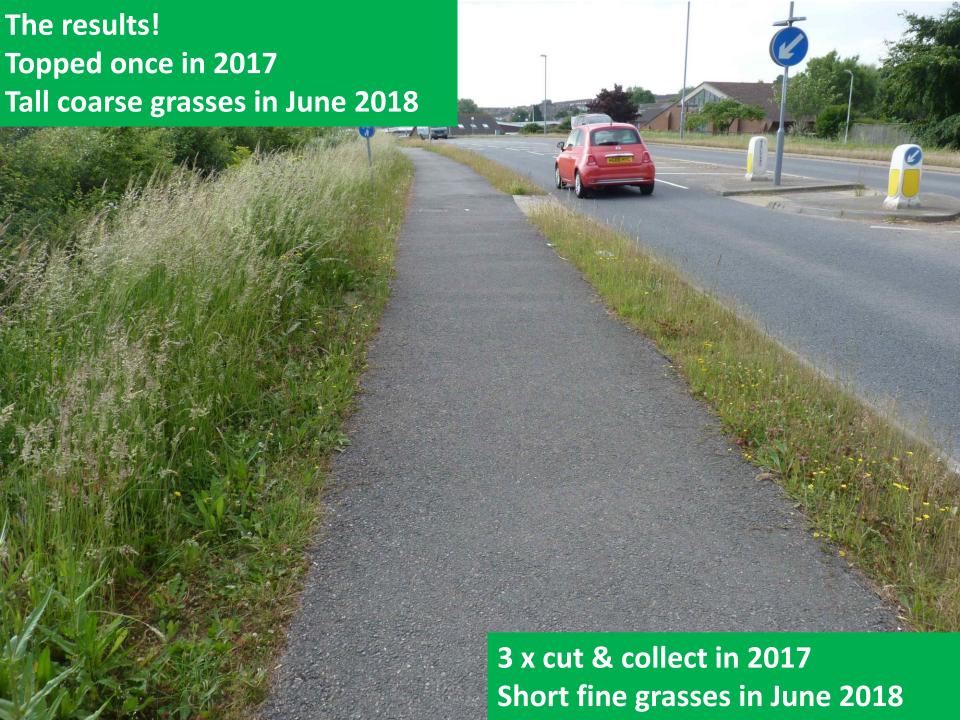

## Cut and collect in urban areas

| <b>North Dorset</b> | verges       | cut by   | DCC         | staff | – just | 2x ir                                                                                                                                                                                                                                                                                                                                                                                                                                                                                                                                                                                                                                                                                                                                                                                                                                                                                                                                                                                                                                                                                                                                                                                                                                                                                                                                                                                                                                                                                                                                                                                                                                                                                                                                                                                                                                                                                                                                                                                                                                                                                                                          | <b>2018</b>  |
|---------------------|--------------|----------|-------------|-------|--------|--------------------------------------------------------------------------------------------------------------------------------------------------------------------------------------------------------------------------------------------------------------------------------------------------------------------------------------------------------------------------------------------------------------------------------------------------------------------------------------------------------------------------------------------------------------------------------------------------------------------------------------------------------------------------------------------------------------------------------------------------------------------------------------------------------------------------------------------------------------------------------------------------------------------------------------------------------------------------------------------------------------------------------------------------------------------------------------------------------------------------------------------------------------------------------------------------------------------------------------------------------------------------------------------------------------------------------------------------------------------------------------------------------------------------------------------------------------------------------------------------------------------------------------------------------------------------------------------------------------------------------------------------------------------------------------------------------------------------------------------------------------------------------------------------------------------------------------------------------------------------------------------------------------------------------------------------------------------------------------------------------------------------------------------------------------------------------------------------------------------------------|--------------|
| <u>Parish</u>       | <u>Cut 1</u> | Cut 2    | Cut 3       | Cut 4 | Cut 5  | Cut 6                                                                                                                                                                                                                                                                                                                                                                                                                                                                                                                                                                                                                                                                                                                                                                                                                                                                                                                                                                                                                                                                                                                                                                                                                                                                                                                                                                                                                                                                                                                                                                                                                                                                                                                                                                                                                                                                                                                                                                                                                                                                                                                          | <u>Cut 7</u> |
| Blandford Forum     | 70-5         | 1-10     |             |       |        | e de la companya de l |              |
| Blandford St Mary   | 25-5         | 20-10    |             |       |        |                                                                                                                                                                                                                                                                                                                                                                                                                                                                                                                                                                                                                                                                                                                                                                                                                                                                                                                                                                                                                                                                                                                                                                                                                                                                                                                                                                                                                                                                                                                                                                                                                                                                                                                                                                                                                                                                                                                                                                                                                                                                                                                                |              |
| Bryanston           | · /          | 30/10    | <del></del> |       |        |                                                                                                                                                                                                                                                                                                                                                                                                                                                                                                                                                                                                                                                                                                                                                                                                                                                                                                                                                                                                                                                                                                                                                                                                                                                                                                                                                                                                                                                                                                                                                                                                                                                                                                                                                                                                                                                                                                                                                                                                                                                                                                                                |              |
| Cann Common         | 25/4         | istu     |             |       |        |                                                                                                                                                                                                                                                                                                                                                                                                                                                                                                                                                                                                                                                                                                                                                                                                                                                                                                                                                                                                                                                                                                                                                                                                                                                                                                                                                                                                                                                                                                                                                                                                                                                                                                                                                                                                                                                                                                                                                                                                                                                                                                                                |              |
| Charlton Marshall   | 1-5          | 15/4     |             |       |        |                                                                                                                                                                                                                                                                                                                                                                                                                                                                                                                                                                                                                                                                                                                                                                                                                                                                                                                                                                                                                                                                                                                                                                                                                                                                                                                                                                                                                                                                                                                                                                                                                                                                                                                                                                                                                                                                                                                                                                                                                                                                                                                                |              |
| Child Okeford       | V            | *        |             |       |        |                                                                                                                                                                                                                                                                                                                                                                                                                                                                                                                                                                                                                                                                                                                                                                                                                                                                                                                                                                                                                                                                                                                                                                                                                                                                                                                                                                                                                                                                                                                                                                                                                                                                                                                                                                                                                                                                                                                                                                                                                                                                                                                                |              |
| Durweston           |              | W        |             |       |        |                                                                                                                                                                                                                                                                                                                                                                                                                                                                                                                                                                                                                                                                                                                                                                                                                                                                                                                                                                                                                                                                                                                                                                                                                                                                                                                                                                                                                                                                                                                                                                                                                                                                                                                                                                                                                                                                                                                                                                                                                                                                                                                                |              |
| East stour          | 3/7          | 23/11    | •           |       |        |                                                                                                                                                                                                                                                                                                                                                                                                                                                                                                                                                                                                                                                                                                                                                                                                                                                                                                                                                                                                                                                                                                                                                                                                                                                                                                                                                                                                                                                                                                                                                                                                                                                                                                                                                                                                                                                                                                                                                                                                                                                                                                                                |              |
| Farnham             |              | 72/11    |             |       |        |                                                                                                                                                                                                                                                                                                                                                                                                                                                                                                                                                                                                                                                                                                                                                                                                                                                                                                                                                                                                                                                                                                                                                                                                                                                                                                                                                                                                                                                                                                                                                                                                                                                                                                                                                                                                                                                                                                                                                                                                                                                                                                                                |              |
| Fontmell Magna      |              | 15/4     |             |       |        |                                                                                                                                                                                                                                                                                                                                                                                                                                                                                                                                                                                                                                                                                                                                                                                                                                                                                                                                                                                                                                                                                                                                                                                                                                                                                                                                                                                                                                                                                                                                                                                                                                                                                                                                                                                                                                                                                                                                                                                                                                                                                                                                |              |
| Glanvils Wootton    | 27/3         | 15/10    |             |       |        |                                                                                                                                                                                                                                                                                                                                                                                                                                                                                                                                                                                                                                                                                                                                                                                                                                                                                                                                                                                                                                                                                                                                                                                                                                                                                                                                                                                                                                                                                                                                                                                                                                                                                                                                                                                                                                                                                                                                                                                                                                                                                                                                |              |
| Hazelbury Bryan     | <u> </u>     | 22/11    |             |       |        |                                                                                                                                                                                                                                                                                                                                                                                                                                                                                                                                                                                                                                                                                                                                                                                                                                                                                                                                                                                                                                                                                                                                                                                                                                                                                                                                                                                                                                                                                                                                                                                                                                                                                                                                                                                                                                                                                                                                                                                                                                                                                                                                |              |
| Higher Ansty        |              | <b>/</b> |             |       |        |                                                                                                                                                                                                                                                                                                                                                                                                                                                                                                                                                                                                                                                                                                                                                                                                                                                                                                                                                                                                                                                                                                                                                                                                                                                                                                                                                                                                                                                                                                                                                                                                                                                                                                                                                                                                                                                                                                                                                                                                                                                                                                                                |              |
| Holwell             | 27/3         | 22/11    |             |       |        |                                                                                                                                                                                                                                                                                                                                                                                                                                                                                                                                                                                                                                                                                                                                                                                                                                                                                                                                                                                                                                                                                                                                                                                                                                                                                                                                                                                                                                                                                                                                                                                                                                                                                                                                                                                                                                                                                                                                                                                                                                                                                                                                |              |
| Iwerne Minster      | 2414         | 15/11    |             |       |        |                                                                                                                                                                                                                                                                                                                                                                                                                                                                                                                                                                                                                                                                                                                                                                                                                                                                                                                                                                                                                                                                                                                                                                                                                                                                                                                                                                                                                                                                                                                                                                                                                                                                                                                                                                                                                                                                                                                                                                                                                                                                                                                                |              |
| Lydlinch            |              |          |             |       |        |                                                                                                                                                                                                                                                                                                                                                                                                                                                                                                                                                                                                                                                                                                                                                                                                                                                                                                                                                                                                                                                                                                                                                                                                                                                                                                                                                                                                                                                                                                                                                                                                                                                                                                                                                                                                                                                                                                                                                                                                                                                                                                                                |              |
| Marnhull            | 25/4         | 23/11    |             |       | _      |                                                                                                                                                                                                                                                                                                                                                                                                                                                                                                                                                                                                                                                                                                                                                                                                                                                                                                                                                                                                                                                                                                                                                                                                                                                                                                                                                                                                                                                                                                                                                                                                                                                                                                                                                                                                                                                                                                                                                                                                                                                                                                                                |              |
| Milborne St Andrew  | 2514         | 14-11    |             |       |        |                                                                                                                                                                                                                                                                                                                                                                                                                                                                                                                                                                                                                                                                                                                                                                                                                                                                                                                                                                                                                                                                                                                                                                                                                                                                                                                                                                                                                                                                                                                                                                                                                                                                                                                                                                                                                                                                                                                                                                                                                                                                                                                                |              |
| Milton Abbas        | 25/4         | 19-11    |             |       |        |                                                                                                                                                                                                                                                                                                                                                                                                                                                                                                                                                                                                                                                                                                                                                                                                                                                                                                                                                                                                                                                                                                                                                                                                                                                                                                                                                                                                                                                                                                                                                                                                                                                                                                                                                                                                                                                                                                                                                                                                                                                                                                                                |              |
| Motcombe            | 25/4         | *        |             |       |        |                                                                                                                                                                                                                                                                                                                                                                                                                                                                                                                                                                                                                                                                                                                                                                                                                                                                                                                                                                                                                                                                                                                                                                                                                                                                                                                                                                                                                                                                                                                                                                                                                                                                                                                                                                                                                                                                                                                                                                                                                                                                                                                                |              |