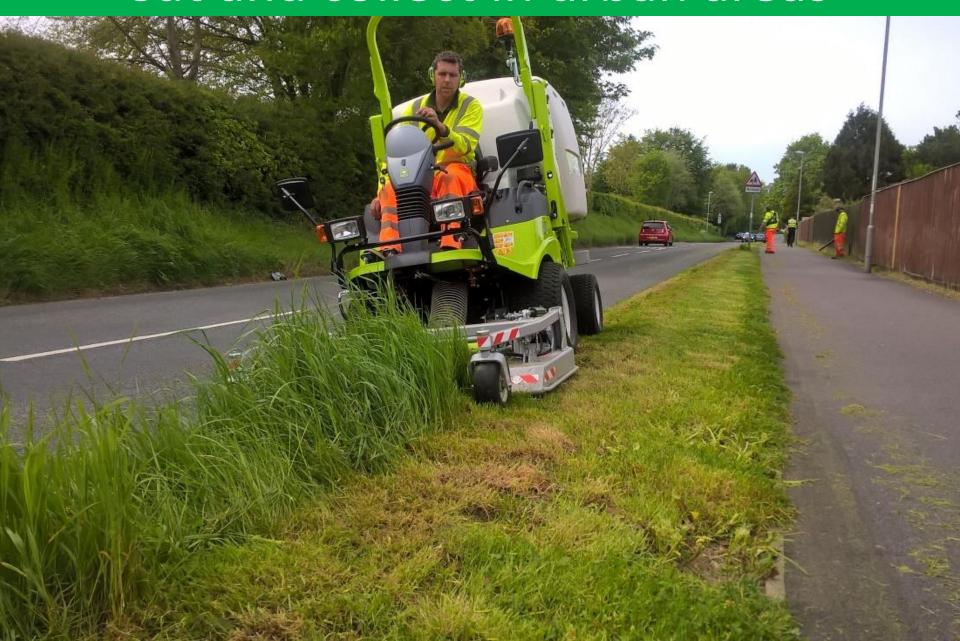

## Cut and collect in urban areas

| <b>North Dorset</b> | verges       | cut by   | DCC         | staff | – just | 2x ir                                                                                                                                                                                                                                                                                                                                                                                                                                                                                                                                                                                                                                                                                                                                                                                                                                                                                                                                                                                                                                                                                                                                                                                                                                                                                                                                                                                                                                                                                                                                                                                                                                                                                                                                                                                                                                                                                                                                                                                                                                                                                                                          | <b>2018</b>  |
|---------------------|--------------|----------|-------------|-------|--------|--------------------------------------------------------------------------------------------------------------------------------------------------------------------------------------------------------------------------------------------------------------------------------------------------------------------------------------------------------------------------------------------------------------------------------------------------------------------------------------------------------------------------------------------------------------------------------------------------------------------------------------------------------------------------------------------------------------------------------------------------------------------------------------------------------------------------------------------------------------------------------------------------------------------------------------------------------------------------------------------------------------------------------------------------------------------------------------------------------------------------------------------------------------------------------------------------------------------------------------------------------------------------------------------------------------------------------------------------------------------------------------------------------------------------------------------------------------------------------------------------------------------------------------------------------------------------------------------------------------------------------------------------------------------------------------------------------------------------------------------------------------------------------------------------------------------------------------------------------------------------------------------------------------------------------------------------------------------------------------------------------------------------------------------------------------------------------------------------------------------------------|--------------|
| <u>Parish</u>       | <u>Cut 1</u> | Cut 2    | Cut 3       | Cut 4 | Cut 5  | Cut 6                                                                                                                                                                                                                                                                                                                                                                                                                                                                                                                                                                                                                                                                                                                                                                                                                                                                                                                                                                                                                                                                                                                                                                                                                                                                                                                                                                                                                                                                                                                                                                                                                                                                                                                                                                                                                                                                                                                                                                                                                                                                                                                          | <u>Cut 7</u> |
| Blandford Forum     | 70-5         | 1-10     |             |       |        | e de la companya de l |              |
| Blandford St Mary   | 25-5         | 20-10    |             |       |        |                                                                                                                                                                                                                                                                                                                                                                                                                                                                                                                                                                                                                                                                                                                                                                                                                                                                                                                                                                                                                                                                                                                                                                                                                                                                                                                                                                                                                                                                                                                                                                                                                                                                                                                                                                                                                                                                                                                                                                                                                                                                                                                                |              |
| Bryanston           | · /          | 30/10    | <del></del> |       |        |                                                                                                                                                                                                                                                                                                                                                                                                                                                                                                                                                                                                                                                                                                                                                                                                                                                                                                                                                                                                                                                                                                                                                                                                                                                                                                                                                                                                                                                                                                                                                                                                                                                                                                                                                                                                                                                                                                                                                                                                                                                                                                                                |              |
| Cann Common         | 25/4         | istu     |             |       |        |                                                                                                                                                                                                                                                                                                                                                                                                                                                                                                                                                                                                                                                                                                                                                                                                                                                                                                                                                                                                                                                                                                                                                                                                                                                                                                                                                                                                                                                                                                                                                                                                                                                                                                                                                                                                                                                                                                                                                                                                                                                                                                                                |              |
| Charlton Marshall   | 1-5          | 15/4     |             |       |        |                                                                                                                                                                                                                                                                                                                                                                                                                                                                                                                                                                                                                                                                                                                                                                                                                                                                                                                                                                                                                                                                                                                                                                                                                                                                                                                                                                                                                                                                                                                                                                                                                                                                                                                                                                                                                                                                                                                                                                                                                                                                                                                                |              |
| Child Okeford       | V            | *        |             |       |        |                                                                                                                                                                                                                                                                                                                                                                                                                                                                                                                                                                                                                                                                                                                                                                                                                                                                                                                                                                                                                                                                                                                                                                                                                                                                                                                                                                                                                                                                                                                                                                                                                                                                                                                                                                                                                                                                                                                                                                                                                                                                                                                                |              |
| Durweston           |              | W        |             |       |        |                                                                                                                                                                                                                                                                                                                                                                                                                                                                                                                                                                                                                                                                                                                                                                                                                                                                                                                                                                                                                                                                                                                                                                                                                                                                                                                                                                                                                                                                                                                                                                                                                                                                                                                                                                                                                                                                                                                                                                                                                                                                                                                                |              |
| East stour          | 3/7          | 23/11    | •           |       |        |                                                                                                                                                                                                                                                                                                                                                                                                                                                                                                                                                                                                                                                                                                                                                                                                                                                                                                                                                                                                                                                                                                                                                                                                                                                                                                                                                                                                                                                                                                                                                                                                                                                                                                                                                                                                                                                                                                                                                                                                                                                                                                                                |              |
| Farnham             |              | 72/11    |             |       |        |                                                                                                                                                                                                                                                                                                                                                                                                                                                                                                                                                                                                                                                                                                                                                                                                                                                                                                                                                                                                                                                                                                                                                                                                                                                                                                                                                                                                                                                                                                                                                                                                                                                                                                                                                                                                                                                                                                                                                                                                                                                                                                                                |              |
| Fontmell Magna      |              | 15/4     |             |       |        |                                                                                                                                                                                                                                                                                                                                                                                                                                                                                                                                                                                                                                                                                                                                                                                                                                                                                                                                                                                                                                                                                                                                                                                                                                                                                                                                                                                                                                                                                                                                                                                                                                                                                                                                                                                                                                                                                                                                                                                                                                                                                                                                |              |
| Glanvils Wootton    | 27/3         | 15/10    |             |       |        |                                                                                                                                                                                                                                                                                                                                                                                                                                                                                                                                                                                                                                                                                                                                                                                                                                                                                                                                                                                                                                                                                                                                                                                                                                                                                                                                                                                                                                                                                                                                                                                                                                                                                                                                                                                                                                                                                                                                                                                                                                                                                                                                |              |
| Hazelbury Bryan     | <u> </u>     | 22/11    |             |       |        |                                                                                                                                                                                                                                                                                                                                                                                                                                                                                                                                                                                                                                                                                                                                                                                                                                                                                                                                                                                                                                                                                                                                                                                                                                                                                                                                                                                                                                                                                                                                                                                                                                                                                                                                                                                                                                                                                                                                                                                                                                                                                                                                |              |
| Higher Ansty        |              | <b>/</b> |             |       |        |                                                                                                                                                                                                                                                                                                                                                                                                                                                                                                                                                                                                                                                                                                                                                                                                                                                                                                                                                                                                                                                                                                                                                                                                                                                                                                                                                                                                                                                                                                                                                                                                                                                                                                                                                                                                                                                                                                                                                                                                                                                                                                                                |              |
| Holwell             | 27/3         | 22/11    |             |       |        |                                                                                                                                                                                                                                                                                                                                                                                                                                                                                                                                                                                                                                                                                                                                                                                                                                                                                                                                                                                                                                                                                                                                                                                                                                                                                                                                                                                                                                                                                                                                                                                                                                                                                                                                                                                                                                                                                                                                                                                                                                                                                                                                |              |
| Iwerne Minster      | 2414         | 15/11    |             |       |        |                                                                                                                                                                                                                                                                                                                                                                                                                                                                                                                                                                                                                                                                                                                                                                                                                                                                                                                                                                                                                                                                                                                                                                                                                                                                                                                                                                                                                                                                                                                                                                                                                                                                                                                                                                                                                                                                                                                                                                                                                                                                                                                                |              |
| Lydlinch            |              |          |             |       |        |                                                                                                                                                                                                                                                                                                                                                                                                                                                                                                                                                                                                                                                                                                                                                                                                                                                                                                                                                                                                                                                                                                                                                                                                                                                                                                                                                                                                                                                                                                                                                                                                                                                                                                                                                                                                                                                                                                                                                                                                                                                                                                                                |              |
| Marnhull            | 25/4         | 23/11    |             |       | _      |                                                                                                                                                                                                                                                                                                                                                                                                                                                                                                                                                                                                                                                                                                                                                                                                                                                                                                                                                                                                                                                                                                                                                                                                                                                                                                                                                                                                                                                                                                                                                                                                                                                                                                                                                                                                                                                                                                                                                                                                                                                                                                                                |              |
| Milborne St Andrew  | 2514         | 14-11    |             |       |        |                                                                                                                                                                                                                                                                                                                                                                                                                                                                                                                                                                                                                                                                                                                                                                                                                                                                                                                                                                                                                                                                                                                                                                                                                                                                                                                                                                                                                                                                                                                                                                                                                                                                                                                                                                                                                                                                                                                                                                                                                                                                                                                                |              |
| Milton Abbas        | 25/4         | 19-11    |             |       |        |                                                                                                                                                                                                                                                                                                                                                                                                                                                                                                                                                                                                                                                                                                                                                                                                                                                                                                                                                                                                                                                                                                                                                                                                                                                                                                                                                                                                                                                                                                                                                                                                                                                                                                                                                                                                                                                                                                                                                                                                                                                                                                                                |              |
| Motcombe            | 25/4         | *        |             |       |        |                                                                                                                                                                                                                                                                                                                                                                                                                                                                                                                                                                                                                                                                                                                                                                                                                                                                                                                                                                                                                                                                                                                                                                                                                                                                                                                                                                                                                                                                                                                                                                                                                                                                                                                                                                                                                                                                                                                                                                                                                                                                                                                                |              |