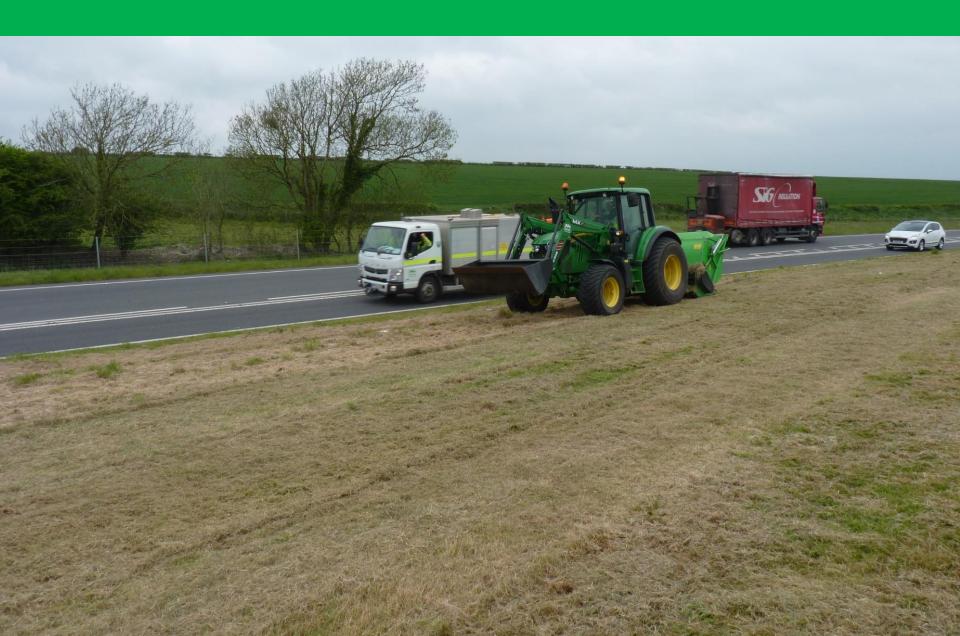

### Cut and collect in rural areas

A354 Blandford bypass – 1x cut-and-collect / yr & County Wildlife Site