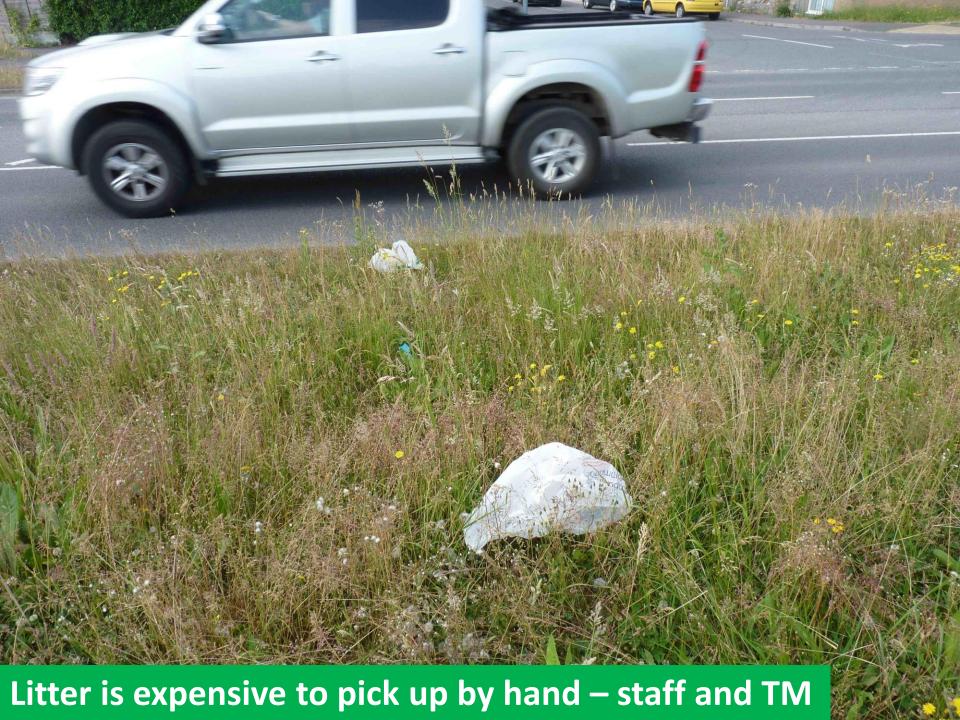

#### Take-home messages

- Reducing fertility of existing grasslands saves money and delivers wildlife gains – win-win
- Disposal of arisings can be an issue, but solutions are easier than you may think
- Collection of litter with grass may be an advantage
- Dorset experience is that the business case approach is more effective than relying on moral persuasion
- Biodiversity gains are guaranteed because low fertility grassland ecosystems are intrinsically richer