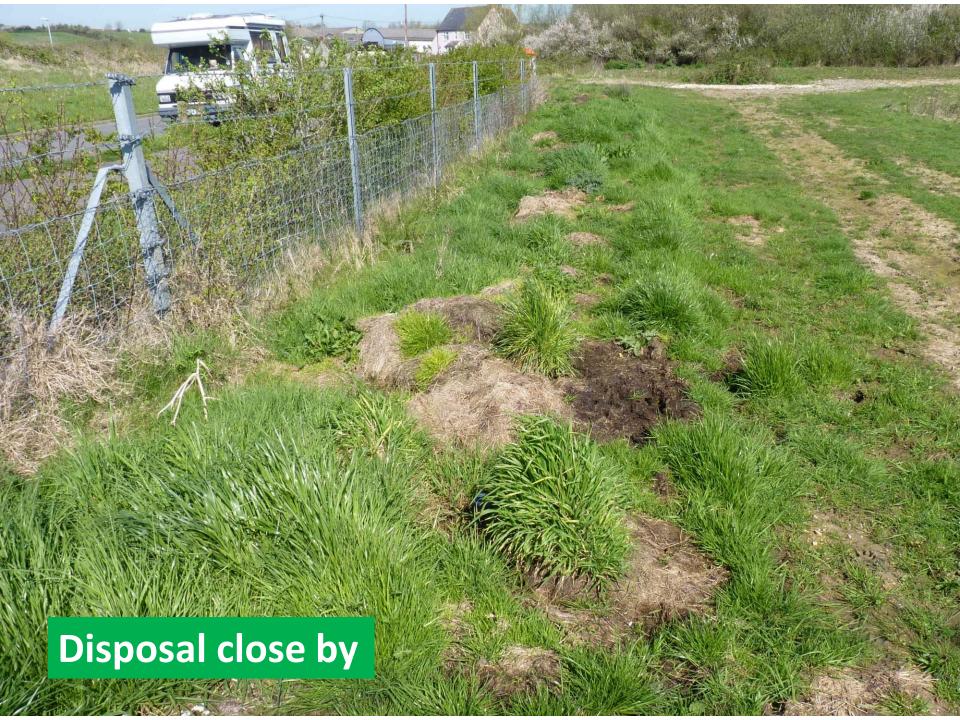

### Cut and collect in rural areas

A354 Blandford bypass – 1x cut-and-collect / yr & County Wildlife Site