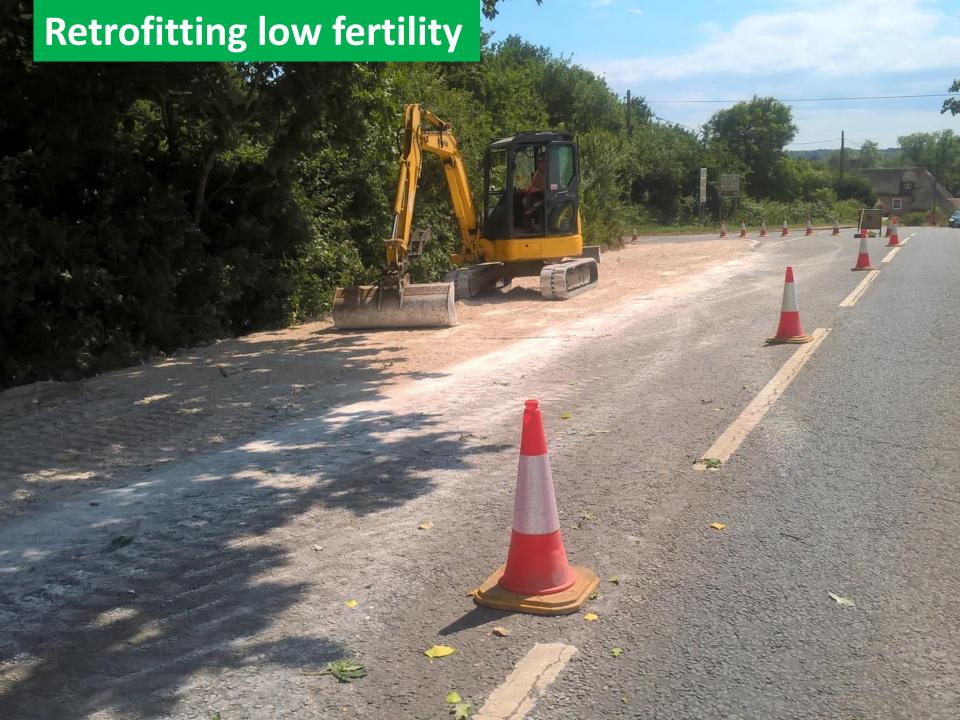

#### Take-home messages

- Reducing fertility of existing grasslands saves money and delivers wildlife gains – win-win
- Disposal of arisings can be an issue, but solutions are easier than you may think
- Collection of litter with grass may be an advantage
- Dorset experience is that the business case approach is more effective than relying on moral persuasion
- Biodiversity gains are guaranteed because low fertility grassland ecosystems are intrinsically richer