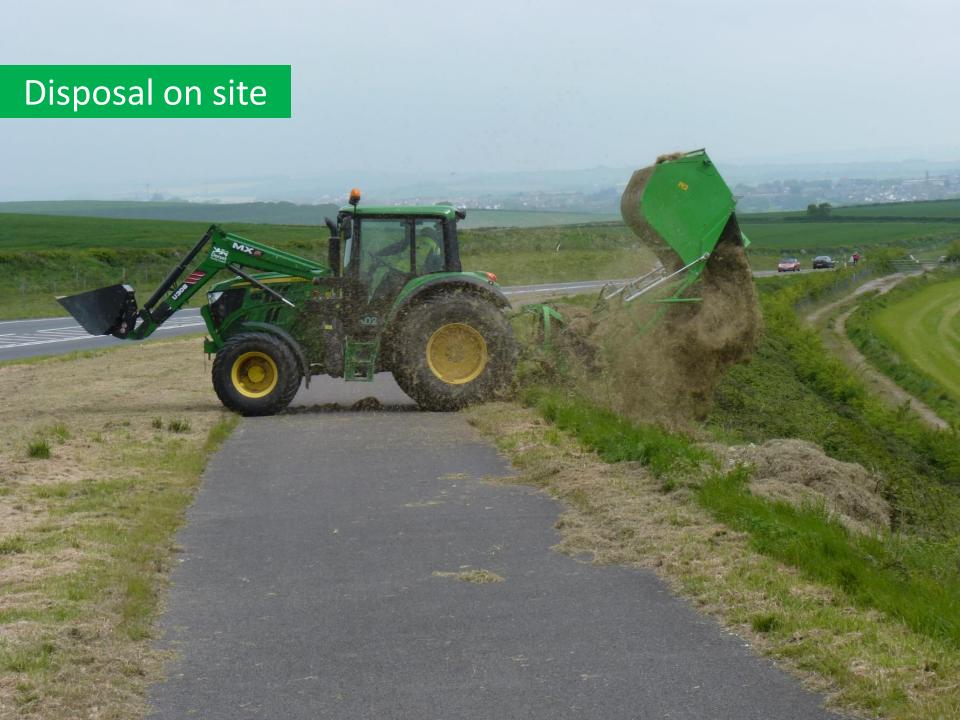

### Cut and collect in rural areas

A354 Blandford bypass – 1x cut-and-collect / yr & County Wildlife Site