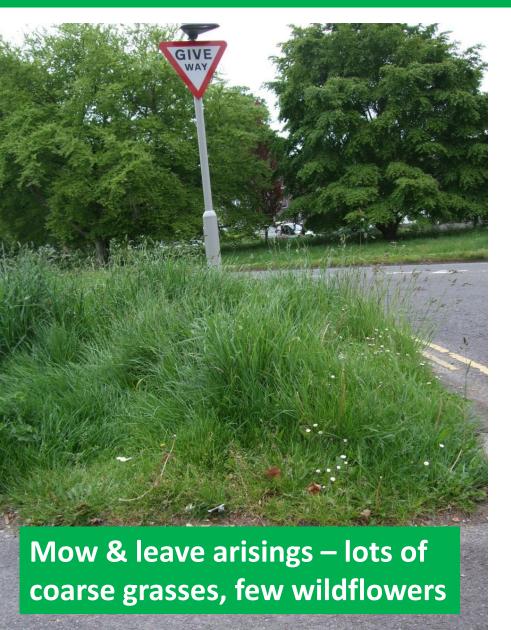

#### Giles Nicholson

Greenspace Management Team Leader,
Dorset County Council

#### Verge management - 2 systems







## Cut and collect in urban areas













| <b>North Dorset</b> | verges       | cut by   | DCC         | staff | – just | 2x ir