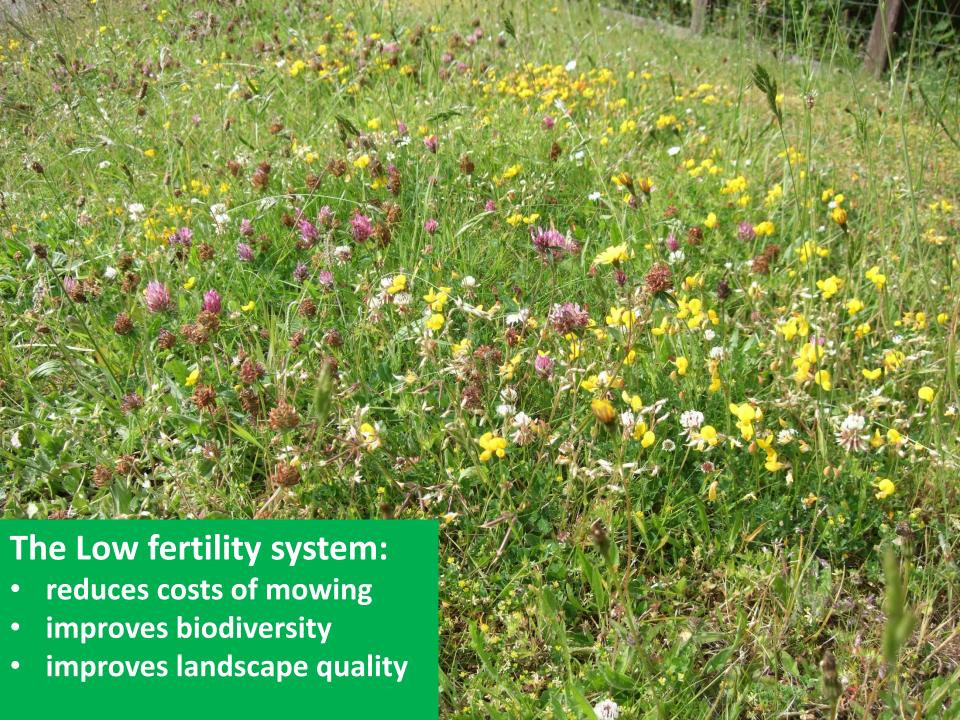

#### Take-home messages

- Reducing fertility of existing grasslands saves money and delivers wildlife gains – win-win
- Disposal of arisings can be an issue, but solutions are easier than you may think
- Collection of litter with grass may be an advantage
- Dorset experience is that the business case approach is more effective than relying on moral persuasion
- Biodiversity gains are guaranteed because low fertility grassland ecosystems are intrinsically richer