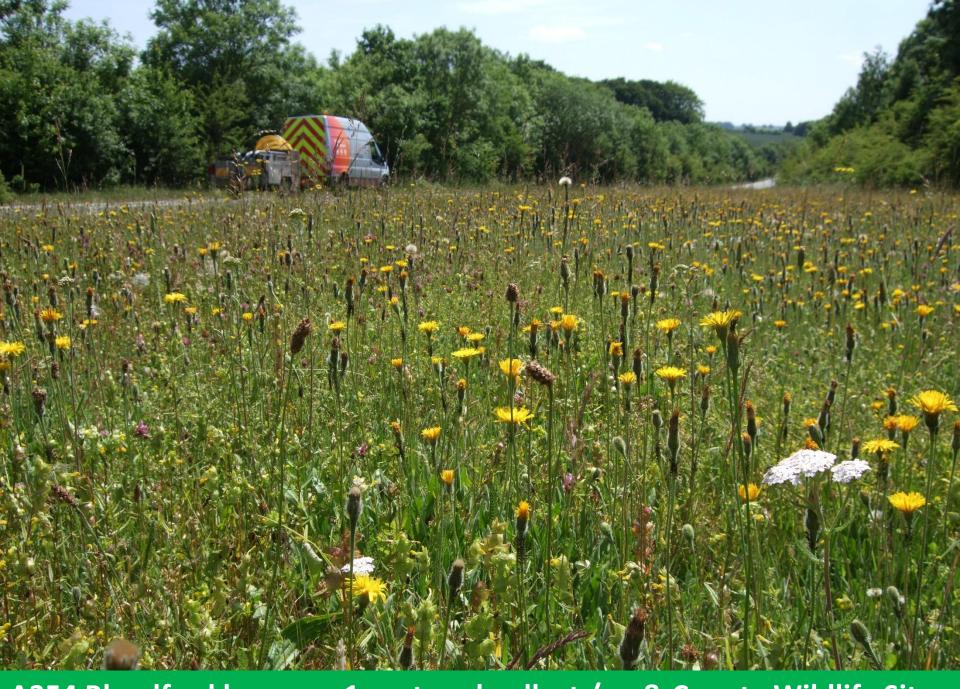

### Cut and collect in rural areas

A354 Blandford bypass – 1x cut-and-collect / yr & County Wildlife Site