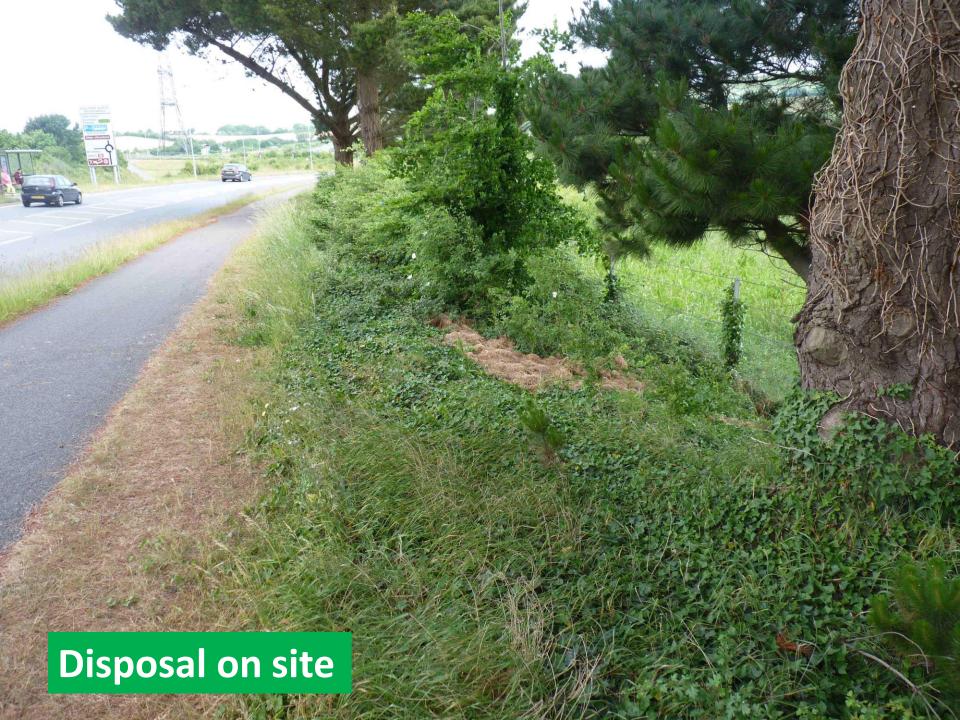

### Cut and collect in rural areas

A354 Blandford bypass – 1x cut-and-collect / yr & County Wildlife Site