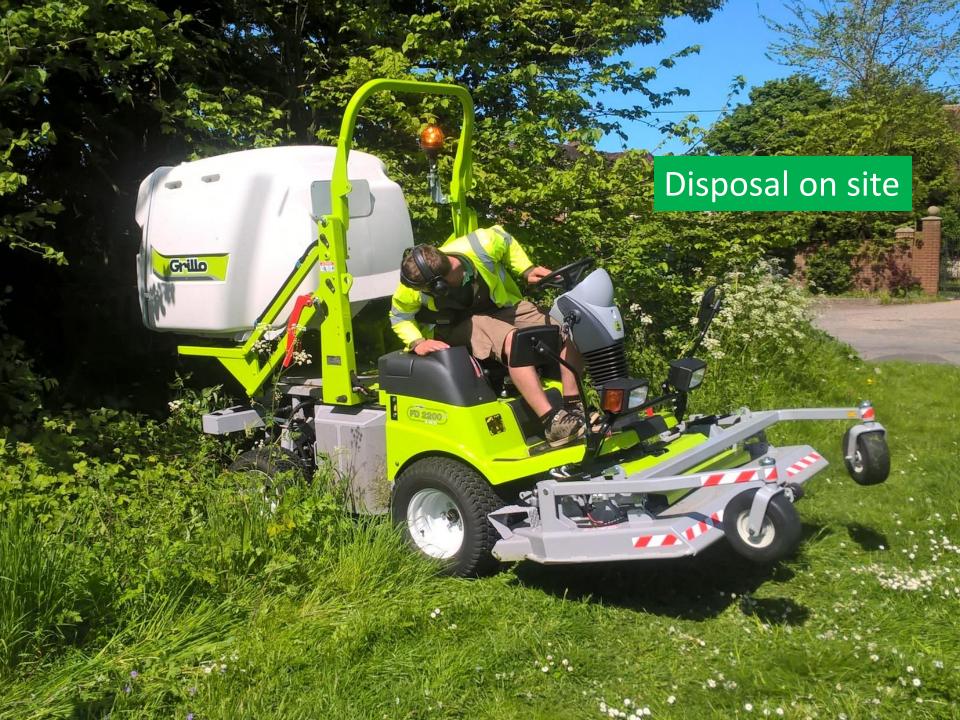

### Cut and collect in rural areas

A354 Blandford bypass – 1x cut-and-collect / yr & County Wildlife Site

# Outline business case for investing in urban cut-and-collect

- Grillo mower + trailer = £35,700
- Area urban verge in North Dorset =  $141,501m^2$  @.26p/m<sup>2</sup> = £36,790.26/yr staff time.
- Cumulative saving in 1<sup>st</sup> 5 years = £36,790.50 as less
   Less grass to cut (est. @ 5% cost reduction/yr)
- By the end Year 5 maintenance reduced by 30% = £11,037.08/p.a. staff saving
- Life span of the mower + trailer 7 10 yrs.
- Conventional mowing and associated equipment produces no cost recovery at all, & ever increasing amounts of grass to cut
- Business case enhanced if cost of replacing conventional machinery can be included